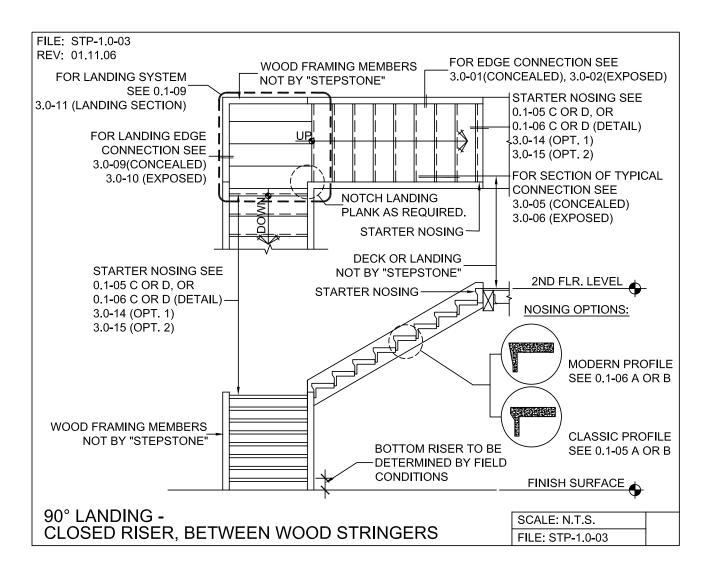

Wood Stringer - Support Layouts

Precast concrete treads, landings, and balconies shown on plans shall be from the "steptread" SYSTEM BY "STEPSTONE, INC." OF GARDENA, CA. FOR STEEL OR WOOD CONSTRUCTION. THE MANUFACTURER IS TO SUPPLY ALL PRECAST CONCRETE PARTS WITH EACH "STEPTREAD" AND FEATURING EITHER CAST IN THREADED INSERTS FOR BOLTING OR AN EMBEDDED BOTTOM WELD PLATE FOR WELDING. ALL REINFORCING AND CONNECTIONS WILL BE ZINC PLATED. ONLY ITEMS NOTED BY "STEPSTONE, INC." SHALL BE FURNISHED BY "STEPSTONE, INC." SUCH ITEMS SHALL BE INSTALLED BY OTHERS.